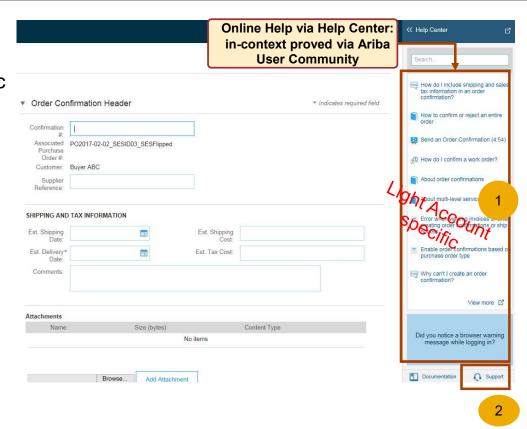

### 1. Online Help

- Ariba user community with Light Account specific Help content displayed "in-situ"
- Videos, e.g. for Invoice creation, ...