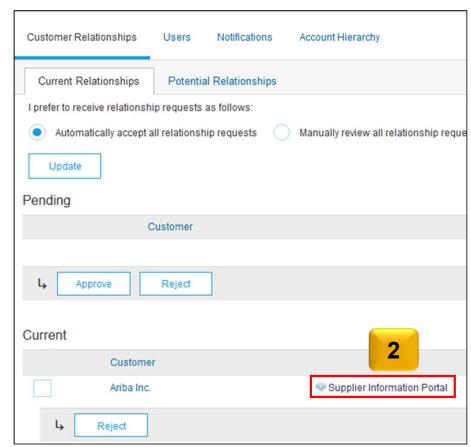

# **Training and Resources: Supplier Information Portal**

- From the Company Settings dropdown menu, select Customer Relationships
- Click on Supplier Information Portal next to NTU to view the following presentations to learn more about transacting with NTU