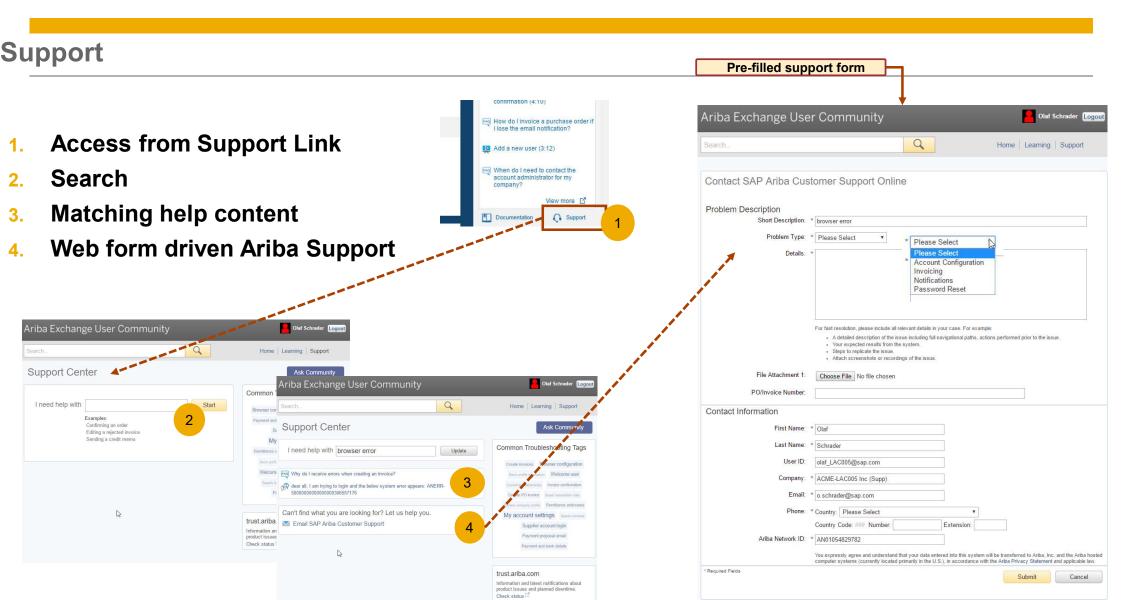

### 2. Web form driven Ariba Support

 After one time search BUT only for defects/ technical issue resolution