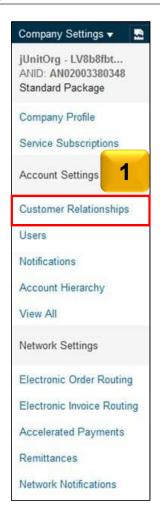

# **Training and Resources: Supplier Information Portal**

- From the Company Settings dropdown menu, select Customer Relationships
- Click on Supplier Information Portal next to NTU to view the following presentations to learn more about transacting with NTU